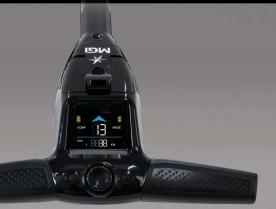

The performance of this **Navigator** is still unparalleled and is jam packed with our iconic MGI features and is perfect for the modern golfer.

DOWNHILL SPEED CONTROL

GYROSCOPE DIRECTIONAL REMOTE CONTROL