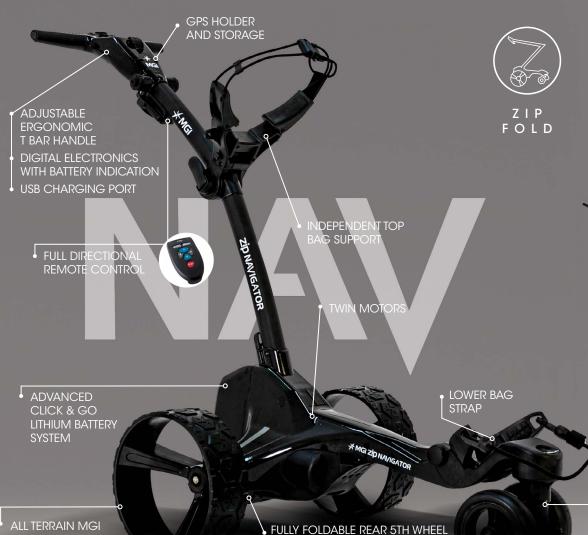

## **ZIP NAVIGATOR**

SOPHISTICATED ON EVERY LEVEL, THE MGI ZIP NAVIGATOR IS AT THE CUTTING EDGE OF MOTORISED TROLLEY TECHNOLOGY. USING A **FULL DIRECTIONAL REMOTE CONTROL**, YOU CAN ROAM FREE AND PLAY SHOTS UNDER LESS FATIGUE.

We are excited to announce the release of the new model **MGI Zip Navigator.** Showcasing a seductive matte black gloss coloured frame, complimented by a striking black gloss top box, chassis cover and battery.

The performance of this **Navigator** is still unparalleled and is jam packed with our iconic MGI features and is perfect for the modern golfer.

DOWNHILL SPEED CONTROL

GYROSCOPE DIRECTIONAL REMOTE CONTROL

MOTORS

SWIVELLING FRONT WHEEL

THANKS TO THE **PATENTED GYROSCOPE STRAIGHT** 

FOR ADDED STABILITY